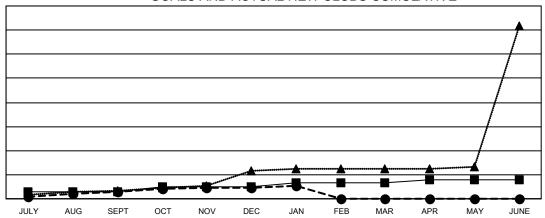

## Multiple District 3234

Results as of: 1/31/2022

**LOCATION: INDIA** 

| Clubs                 |               |           |               |  |  |  |  |
|-----------------------|---------------|-----------|---------------|--|--|--|--|
| RESULTS FOR 2021-2022 |               |           |               |  |  |  |  |
| QUARTER               | NEW CLUB GOAL | NEW CLUBS | DROPPED CLUBS |  |  |  |  |
| JULY/AUG/SEPT         | 11            | 11        | 6             |  |  |  |  |
| OCT/NOV/DEC           | 9             | 8         | 20            |  |  |  |  |
| JAN/FEB/MAR           | 6             | 2         | 2             |  |  |  |  |
| APR/MAY/JUNE          | 5             | 0         | 0             |  |  |  |  |

## GOALS AND ACTUAL NEW CLUBS CUMULATIVE

■ - CURRENT YEAR GOALS FOR NEW CLUBS

- ■ - CURRENT YEAR ACTUAL NEW CLUBS

▲ - LAST YEAR ACTUAL NEW CLUBS