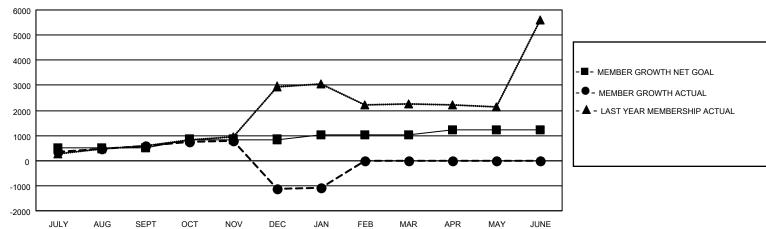

| Members               |       |                       |                         |                                                    |  |  |  |  |  |
|-----------------------|-------|-----------------------|-------------------------|----------------------------------------------------|--|--|--|--|--|
| RESULTS FOR 2021-2022 |       |                       |                         |                                                    |  |  |  |  |  |
| QUARTER               | MEMBE | ER GROWTH NET<br>GOAL | MEMBER GROWTH<br>ACTUAL | DROPPED<br>MEMBERS ACTUAL<br>(including transfers) |  |  |  |  |  |
| JULY/AUG/SEPT         |       | 490                   | 1,128                   | 459                                                |  |  |  |  |  |
| OCT/NOV/DEC           |       | 355                   | 778                     | 2,445                                              |  |  |  |  |  |
| JAN/FEB/MAR           |       | MAR 190 394           |                         | 148                                                |  |  |  |  |  |
| APR/MAY/JUNE          |       | 200                   | 0                       | 0                                                  |  |  |  |  |  |

## GOALS AND ACTUAL MEMBERS CUMULATIVE

| DROPPED CLUBS: 28 |       | 273 CLUBS OF 643 ADDED 1 OR<br>MORE NEW MEMBERS | GENDER DISTRIBUTION                |                 |
|-------------------|-------|-------------------------------------------------|------------------------------------|-----------------|
|                   |       |                                                 | MALE                               | 12,698 (63.05%) |
|                   |       |                                                 | FEMALE                             | 7,435 (36.92%)  |
| DROPPED MEMBERS   |       |                                                 | NON BINARY                         | 0 (0.00%)       |
| DECEASED          | 29    |                                                 | PREFER NOT TO ANSWER               | 6 (0.03%)       |
| CLUB CANCELLED    | 696   |                                                 | TOTAL FAMILY LIMIT MEMBERS         | 13,596          |
| OTHER             | 2,344 | CLICK HERE FOR CUMULATIVE                       | TOTAL FAMILY UNIT MEMBERS          | 13,390          |
| TOTAL             | 3,069 | MEMBERSHIP DATA                                 | FAMILY MEMBERS PAYING HALI<br>DUES | F 8,051         |